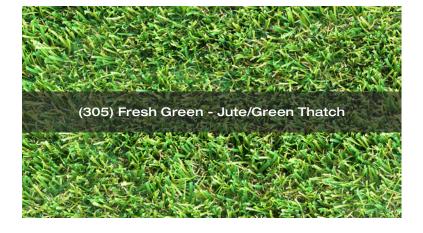

|                        | PROPERTY             |                                           | IMPERIAL                                                                                                                 | METRIC                                                      | DESCRIPTION                                                            |
|------------------------|----------------------|-------------------------------------------|--------------------------------------------------------------------------------------------------------------------------|-------------------------------------------------------------|------------------------------------------------------------------------|
| PRODUCT                | Fiber Type           |                                           | 100% Polyethylene / Polypropylene                                                                                        |                                                             |                                                                        |
| PROPERTIES             | Total Fiber Mass     | Color (303)<br>Color (304)<br>Color (305) | 5,500 denier                                                                                                             | 12,000 dtex<br>6,111.11 dtex<br>6,111.11 dtex<br>5,000 dtex | 6 Ply PE Mono<br>6 Ply PP Thatch<br>6 Ply PP Thatch<br>8 Ply PE Thatch |
|                        | Finished Pile Height |                                           | 1.75 in.                                                                                                                 | 44.45 mm.                                                   |                                                                        |
|                        | Colors               |                                           | (303) Field Green/Lime - Green Thatch<br>(304) Field Green/Olive - Green Thatch<br>(305) Fresh Green - Jute/Green Thatch |                                                             |                                                                        |
|                        | Tufting Gauge        |                                           | 1/4 in.                                                                                                                  | 6.35 mm.                                                    |                                                                        |
|                        | Primary Backing      |                                           | 7 oz/yd²                                                                                                                 | 237.34 g/m²                                                 | Stabilized Dual Layered<br>Woven Polypropylene                         |
|                        | Secondary Backing    |                                           | 22 oz/yd²                                                                                                                | 745.93 g/m²                                                 | Urethane                                                               |
| PERFORMANCE PROPERTIES | Tufted Face Weight   |                                           | 72 oz/yd²                                                                                                                | 2,441.21 g/m²                                               | ATSM D418                                                              |
|                        | Total Weight         |                                           | 101 oz/yd²                                                                                                               | 3,424.48 g/m²                                               | ATSM D418                                                              |
| PACKAGING              | Item Number          |                                           |                                                                                                                          |                                                             | GB114                                                                  |