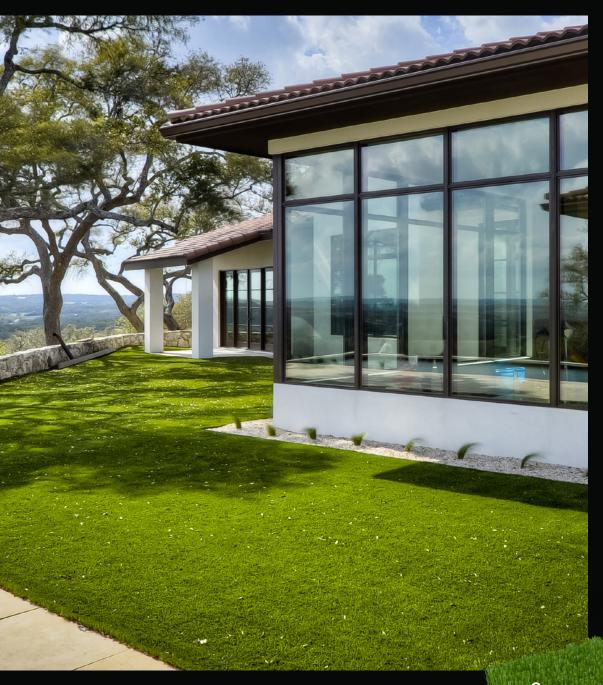

## **UV-Resistant**

Protects against harmful UV rays and extends the life of the turf

A lush, realistic lawn and grass turf designed with almost 2" pile height and textured thatch layer for the ultimate in natural appearance.