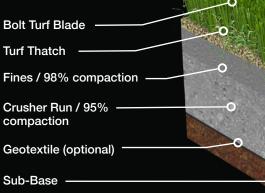

|                        | PROPERTY             |                                           | IMPERIAL                                                                                                                 | METRIC                                                      | DESCRIPTION                                                            |
|------------------------|----------------------|-------------------------------------------|--------------------------------------------------------------------------------------------------------------------------|-------------------------------------------------------------|------------------------------------------------------------------------|
| PRODUCT                | Fiber Type           |                                           | 100% Polyethylene / Polypropylene                                                                                        |                                                             |                                                                        |
| PROPERTIES             | Total Fiber Mass     | Color (303)<br>Color (304)<br>Color (305) | 5,500 denier                                                                                                             | 12,000 dtex<br>6,111.11 dtex<br>6,111.11 dtex<br>5,000 dtex | 6 Ply PE Mono<br>6 Ply PP Thatch<br>6 Ply PP Thatch<br>8 Ply PE Thatch |
|                        | Finished Pile Height |                                           | 1.75 in.                                                                                                                 | 44.45 mm.                                                   |                                                                        |
|                        | Colors               |                                           | (303) Field Green/Lime - Green Thatch<br>(304) Field Green/Olive - Green Thatch<br>(305) Fresh Green - Jute/Green Thatch |                                                             |                                                                        |
|                        | Tufting Gauge        |                                           | 1/4 in.                                                                                                                  | 6.35 mm.                                                    |                                                                        |
|                        | Primary Backing      |                                           | 7 oz/yd²                                                                                                                 | 237.34 g/m²                                                 | Stabilized Dual Layered<br>Woven Polypropylene                         |
|                        | Secondary Backing    |                                           | 22 oz/yd²                                                                                                                | 745.93 g/m²                                                 | Urethane                                                               |
| PERFORMANCE PROPERTIES | Tufted Face Weight   |                                           | 72 oz/yd²                                                                                                                | 2,441.21 g/m²                                               | ATSM D418                                                              |
|                        | Total Weight         |                                           | 101 oz/yd²                                                                                                               | 3,424.48 g/m²                                               | ATSM D418                                                              |
| PACKAGING              | Item Number          |                                           |                                                                                                                          |                                                             | GB114                                                                  |